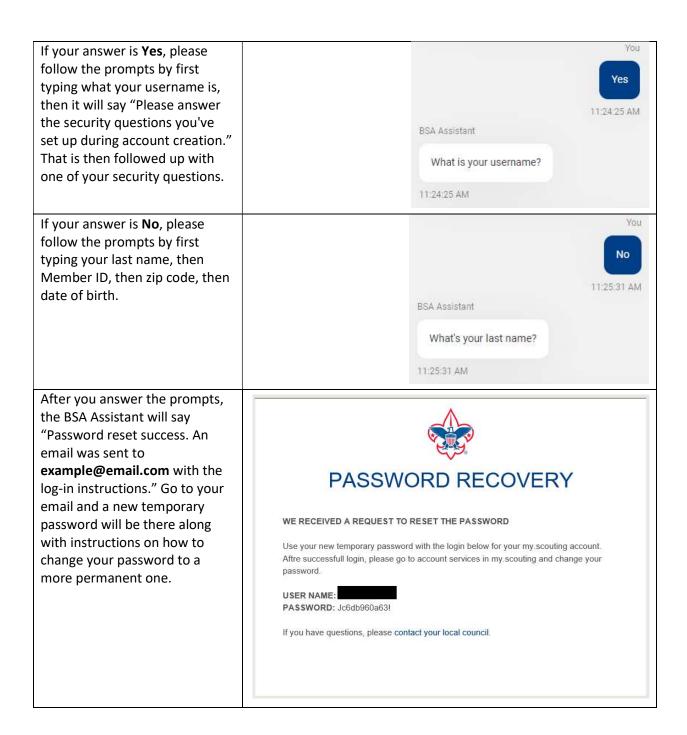

## **My.Scouting Password Reset**

| If you have forgotten your Username or Password to My.Scouting, click on the "Forgot Username/Password button under the login button.                                                                                                                                         | Forgot username / password?                                              |                                                                                                                                                                                                                                 |
|-------------------------------------------------------------------------------------------------------------------------------------------------------------------------------------------------------------------------------------------------------------------------------|--------------------------------------------------------------------------|---------------------------------------------------------------------------------------------------------------------------------------------------------------------------------------------------------------------------------|
| The page will change to show 2 ways for you to recover your Username or Password.                                                                                                                                                                                             | * Email or member ID: Email or member ID  * Date of Birth: Date of Birth | * Username: Username  RECOVER PASSWORD                                                                                                                                                                                          |
| If you do not remember your username or password, or you cannot log in for another reason, please click on the blue chat icon in the bottom right corner of the screen.  The BSA Assistant will come up and will prompt you to type your question or problem in the chat bar. |                                                                          | BSA Assistant  Welcome to our automated assistance (beta). Please, say "hi" to start  Password Reset  11:23:46 AM  BSA Assistant  Do you remember your security questions?  11:23:46 AM  Please enter your question or say 'Hi' |